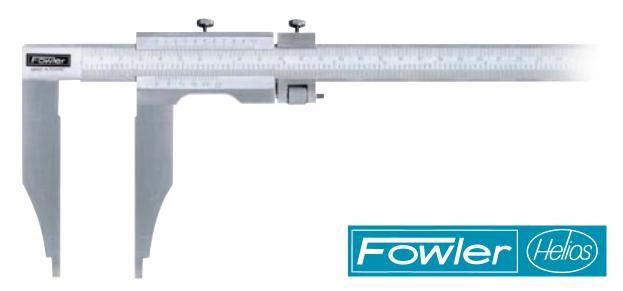

## Heavy-Duty Vernier Calipers

## Fowler heavy duty vernier calipers range in size from 12" to 48".

## **Special Features:**

- Machine divided and engraved from master.
- Open face design permits both vernier scales to be located on one side of the gage for inside and outside measurements.
- Hardened stainless steel throughout, ground and lapped for accuracy; satin chrome finish.

- All sizes feature fine adjustment screw.
- Direct reading on inside measurements on all 52-065 calipers except 52-065-014.
- The longer jaws on the larger workpieces permit greater accessibility and easier measurements.
- Meets or exceeds Federal accuracy specs.
- Price includes fitted case.