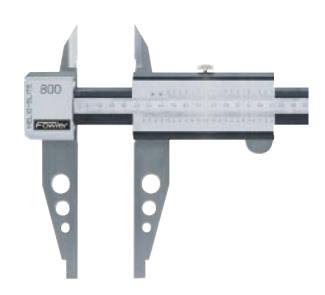

## Parallax Free

The aluminum vernier caliper from Fowler/Helios offers the same lightweight hard anodized aluminum construction as the aluminum electronic caliper. As a result, these workshop calipers are extremely easy to handle.

- Aluminum alloy guideway
- Measuring surfaces: stainless steel precision ground
- Locking screw on top
- Measuring jaws 4"/6"(150mm)
- Reading: .001"/.02mm
- · Measuring surfaces hardened to 53 HRC
- · Parallax free

Jaws positioned behind guide for easy measurement of flat parts

| Order No.   | Description                    | Jaw Length |  |
|-------------|--------------------------------|------------|--|
| 52-088-024  | 24"/600mm Helio Slite Caliper  | 4"         |  |
| 52-088-048  | 48"/1200mm Helio Slite Caliper | 6"         |  |
| 52-088-120* | 1200mm Helio Slite Caliper     | 150mm      |  |