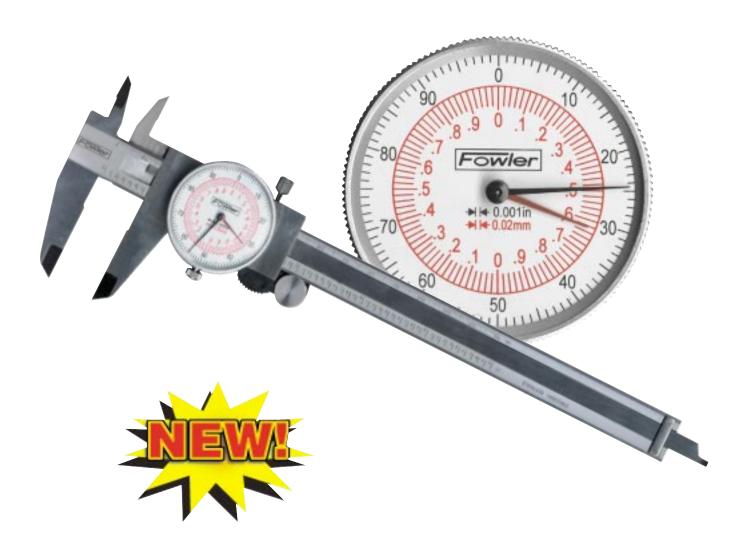

## Inch and Metric Dial Calipers

- Inch/Metric Calipers #52-030 seriesDial face reads in both inch (black) and metric (red).
- Hardened stainless steel throughout.
  Inside, outside,step and depth measurement.
- Raised sliding surface prevents wear and defacement of graduations.
  Covered, stainless steel rack.
- Price includes fitted case.

| Order No.                 | Range     | Graduations |
|---------------------------|-----------|-------------|
| Inch/Metric Dial Calipers |           |             |
| 52-030-006                | 6"/150mm  | .001"/.02mm |
| 52-030-008                | 8"/200mm  | .001"/.02mm |
| 52-030-012                | 12"/300mm | .001"/.02mm |