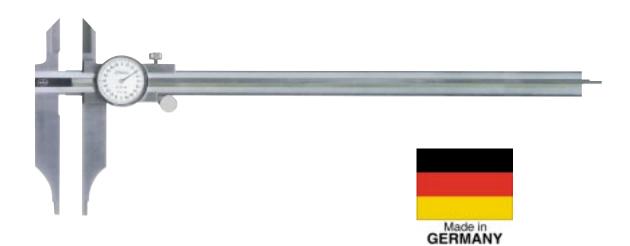

## Helios Heavy Duty Dial Calipers

Fine German design and sturdy construction ensure a long life of reliable and accurate service in these heavy-duty calipers. Made by Helios exclusively for Fowler.

## **Special Features:**

- Oversized dial with microfine graduations for easy reading.
- · Inside, outside and depth measurement; "knife edge" top jaws for measuring threads, slots, recesses and similar work. Inside measurements are obtained by use of the nibs on the bottom jaws.
- Beam is satin chrome finished.

- Extra long jaws.
- · Hardened stainless steel throughout; measuring faces are ground and microlapped for exceptional accuracy.
- Knurled lock assures precise settings.
- Adjustable dial reads to .001" in inch series or .05mm in metric series.
- Raised sliding surface prevents wear and defacement of graduations.
- Available in inch or metric models.
- Beam features large, clear graduations.
- Accuracy .001" per 6 inches (inch series) or .05mm per 150mm (metric series).
- All sizes feature thumbroll adjustment.
- Price includes deluxe fitted case.