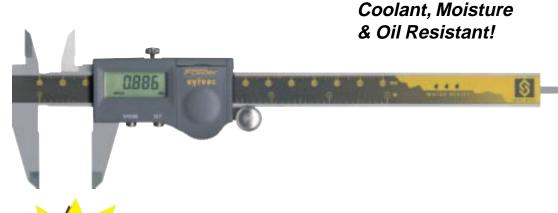

## Ultra-Cal IV Caliper

Introducing Fowler/Sylvac's new Electronic Water/Oil Resistent Caliper with Sylvac's patented inductive measuring system.

- 4 way jaws.
- Resolution: .0005"/.01mm.
- Repeatability: .0005"/.01mm.
- Made of hardened stainless steel.
- Large easy to read LCD display
- Direct inch/metric conversion.
- Direct RS232 output.
- Maximum measuring speed of 60"/sec.
- Battery life: 3000 hours continuous.
- Auto-off option.
- Electronics protected to IP54.IEC529.