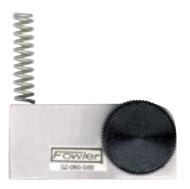

## Caliper Accessories

▲ 52-090-000"Snap Gage" Caliper Attachment converts vernier, dial & digital electronic calipers to snap gages—a must for every caliper.

## Special Features-#52-090-005, 007:

- Constructed of sturdy, non-magnetic aluminum.
- Precision ground, surface hardened.
- Maximum set stop guarantees accurate repeat measurements.
- Easily attached with one screw with no modification to caliper.
- Saves time by allowing direct reading no additional figuring is needed.
- Spring loaded feature can be used for checking outside diameters or depth measurements.

| Order No.  | Description                                                               |
|------------|---------------------------------------------------------------------------|
| 52-090-000 | "Snap Gage" caliper attachment.                                           |
| 52-090-002 | Caliper Depth Base. Fits 6" & 8" dial, vernier & digital calipers.        |
|            | Base=3" long x <sup>1</sup> / <sub>4</sub> " wide.                        |
| 52-090-005 | Caliper Depth Base with spring. Fits 6" dial, vernier & digital calipers. |
|            | Base=3" long x <sup>5</sup> /8" wide.                                     |
| 52-090-007 | Caliper Depth Base with spring. Fits 7"—12" dial, vernier and digital     |
|            | calipers. Base=4" long x 5/8" wide.                                       |