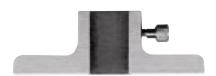

▲ Depth Base 52-090-002 fits most 6-8" calipers.

## Special Features-#52-090-002

- Precision ground, surface hardened.
- Easily attached with one screw with no modification to caliper.
- Saves time by allowing direct reading no additional figuring is needed.

| Order No.  | Description                                                               |
|------------|---------------------------------------------------------------------------|
| 52-090-000 | "Snap Gage" caliper attachment.                                           |
| 52-090-002 | Caliper Depth Base. Fits 6" & 8" dial, vernier & digital calipers.        |
|            | Base=3" long x <sup>1</sup> / <sub>4</sub> " wide.                        |
| 52-090-005 | Caliper Depth Base with spring. Fits 6" dial, vernier & digital calipers. |
|            | Base=3" long x <sup>5</sup> /8" wide.                                     |
| 52-090-007 | Caliper Depth Base with spring. Fits 7"—12" dial, vernier and digital     |
|            | calipers. Base=4" long x 5/8" wide.                                       |