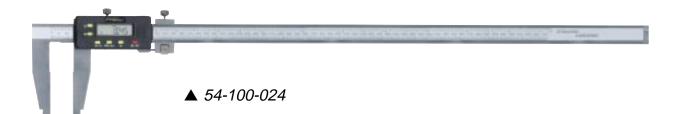

## Introducing Fowler's new low-cost **Electronic Large Range Calipers.**

- True inch/metric conversion
- Resolution .0005"/.01mm
- Large easy to read LCD
- Non-glare satin reading surface
- Internal and external measuring
- Preset facility
- Absolute/incremental measurement
- Deluxe fitted wooden case
- Fine adjustment
- Operates on a single silver oxide 1.55V battery (#54-902-110 included)
- Beam markings in english and metric.

| -<br>Order No. | Description                        | Accuracy      |
|----------------|------------------------------------|---------------|
| 54-100-024     | 0—24"(0—600mm) Electronic Caliper  | ± .003"/.08mm |
| 54-100-042     | 0—40"(0—1000mm) Electronic Caliper | ± .004"/.1mm  |
| 54-902-110     | Replacement Battery                |               |