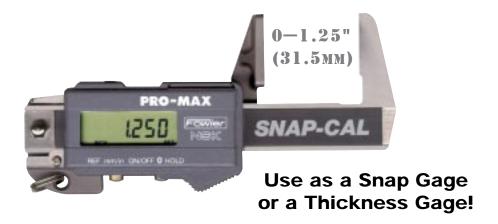

## Pro-Max Snap-Cal

Introducing a new quick and easy way of measuring with a portable and convenient tool. Fowler/NSK's new PRO-MAX Snap Caliper featuring Sylvac electronics is ideal for measuring a wide range of materials from metal, plastics, and glass to small wires, fibers and paper.

- Range 0—1.25"(31.5mm).
- Resolution .0005"(.01mm) .
- Spring-loaded travel.
- Swiss electronics from Sylvac.
- · Wide faced flat jaw for easy positioning
- Dimensions of fixed jaw = .670"(17mm) x .950"(24mm).
- Accuracy .001" (.02mm).
- Hardened stainless steel construction.
- Direct inch/metric conversion.
- Measuring speed of 60"/second.
- Zero/Hold/Output button.
- · Large, high contrast LCD display.
- Lithium battery—4500 hrs. of continuous on time. Life extended 2—3 years with on/off switch.
- Direct RS-232C output to PC or printer
- Hanging loop included for attachment to belt or chain.