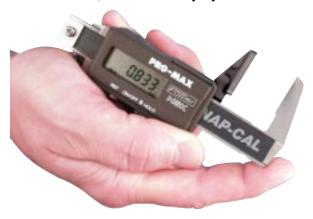

## Pro-Max Snap-Cal

Introducing a new quick and easy way of measuring with a portable and convenient tool. Fowler/NSK's new PRO-MAX Snap Caliper featuring Sylvac electronics is ideal for measuring a wide range of materials from metal, plastics, and glass to small wires, fibers and paper.

- Range 0—1.25"(31.5mm).
- Resolution .0005"(.01mm) .
- Spring-loaded travel.
- Swiss electronics from Sylvac.
- · Wide faced flat jaw for easy positioning
- Dimensions of fixed jaw = .670"(17mm) x .950"(24mm).
- Accuracy .001" (.02mm).
- Hardened stainless steel construction.
- Direct inch/metric conversion.
- Measuring speed of 60"/second.
- Zero/Hold/Output button.
- · Large, high contrast LCD display.
- Lithium battery—4500 hrs. of continuous on time. Life extended 2—3 years with on/off switch.
- Direct RS-232C output to PC or printer
- Hanging loop included for attachment to belt or chain.