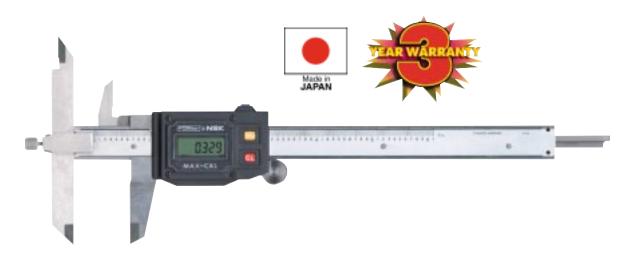

## Offset Max-Cal

The Max-Cal Offset Caliper measures dimensions on uneven or offset planes easily and accurately. The long (4"/100mm) adjustable outside jaw permits access to a large range of uneven surfaces for a wide variety of measuring applications.

The Max-Cal Offset Caliper offers the same electronic features found in our standard Max-Cal Caliper #54-200-000, including output, LCD readout, true inch/metric conversion and complete portability (12 months life from two batteries).

## **Special Features:**

- 3/way measurement (outside, inside and depth).
- Measuring range = 0-6" (0-150mm).
- Resolution = .0005" (.01mm).
- Length of outside (stationary) jaw = 1.57"

▲ The Offset Max-Cal measures dimensions in difficult to reach locations.