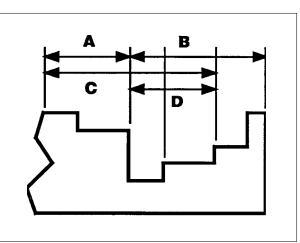

## **Special Features:**

- 3/way measurement (outside, inside and depth).
- Measuring range = 0-6" (0-150mm).
- Resolution = .0005" (.01mm).
- Length of outside (stationary) jaw = 1.57"

▲ The Offset Max-Cal measures dimensions in difficult to reach locations.