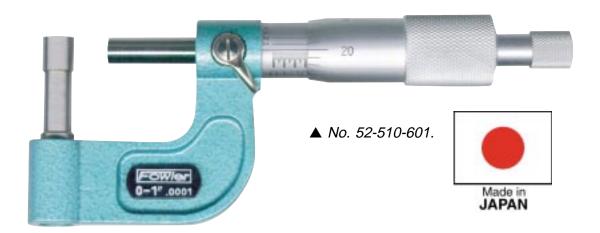

## Fowler Cylindrical/Spherical Tube Micrometers.

**Fowler Rod-Anvil Tube Micrometers** are positioned at a 90° angle in respect to the axis of the spindle, making it practical and convenient for measuring wall thickness of tubings and other workpieces with cylindrical walls.

## Special Features:

- Hammertone blue baked enamel frame.
- Anvil and spindle are hardened and precision ground. Spindle thread is hardened, ground and lapped.
- Positive lever-locking clamp.
- Microfine graduations on satin chrome finish permit easy reading.
- Measurements can be taken at locations far from the end due to the protruded rod-anvil design.
- Meets or exceeds Federal accuracy specs.
- Price includes wrench for quick and easy zero adjustment on sleeve and fitted case.

## **Technical Data**

| Туре        | Range                             | Graduation                                          | Thimble Style                                                                                                                               |
|-------------|-----------------------------------|-----------------------------------------------------|---------------------------------------------------------------------------------------------------------------------------------------------|
|             |                                   |                                                     |                                                                                                                                             |
| Cylindrical | 0—1"                              | .0001"                                              | Ratchet                                                                                                                                     |
| Spherical   | 0—1"                              | .0001"                                              | Ratchet                                                                                                                                     |
|             |                                   |                                                     |                                                                                                                                             |
| Cylindrical | 0—25mm                            | .001mm                                              | Ratchet                                                                                                                                     |
| Spherical   | 0—25mm                            | .001mm                                              | Ratchet                                                                                                                                     |
|             | Cylindrical Spherical Cylindrical | Cylindrical 0—1" Spherical 0—1"  Cylindrical 0—25mm | Cylindrical         0—1"         .0001"           Spherical         0—1"         .0001"           Cylindrical         0—25mm         .001mm |