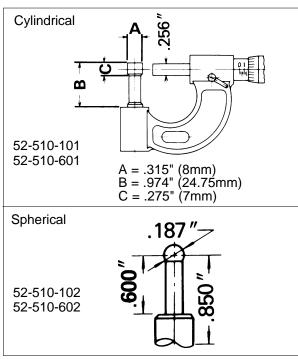

## Fowler Cylindrical/Spherical Tube Micrometers.

**Fowler Rod-Anvil Tube Micrometers** are positioned at a 90° angle in respect to the axis of the spindle, making it practical and convenient for measuring wall thickness of tubings and other workpieces with cylindrical walls.

## **Technical Data**

| Туре        | Range                             | Graduation                                          | Thimble Style                                                                                                                               |
|-------------|-----------------------------------|-----------------------------------------------------|---------------------------------------------------------------------------------------------------------------------------------------------|
|             |                                   |                                                     |                                                                                                                                             |
| Cylindrical | 0—1"                              | .0001"                                              | Ratchet                                                                                                                                     |
| Spherical   | 0—1"                              | .0001"                                              | Ratchet                                                                                                                                     |
|             |                                   |                                                     |                                                                                                                                             |
| Cylindrical | 0—25mm                            | .001mm                                              | Ratchet                                                                                                                                     |
| Spherical   | 0—25mm                            | .001mm                                              | Ratchet                                                                                                                                     |
|             | Cylindrical Spherical Cylindrical | Cylindrical 0—1" Spherical 0—1"  Cylindrical 0—25mm | Cylindrical         0—1"         .0001"           Spherical         0—1"         .0001"           Cylindrical         0—25mm         .001mm |