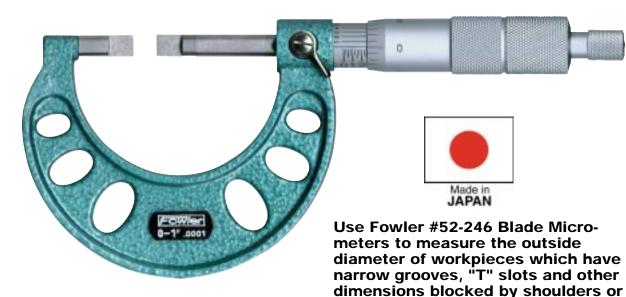

## **Special Features:**

Hammertone blue baked enamel frame.

lands where standard type micro-

meters cannot be applied.

- Microfine graduations on satin chrome finish for easy reading.
- Anvil & spindle hardened & precision ground with microlap finish on ends. Spindle thread is hardened, ground and lapped.
- Positive lever locking clamp.
- Non-rotating spindle.
- Blade thickness = .030"; blade width = .256"; blade penetration = .315"
- Accuracy = .0001" for 0—1", .001mm for 0-25mm
- Wrench included for quick and easy zero adjustment on sleeve.
- Meets or exceeds Federal accuracy specs.
- Price includes fitted case.