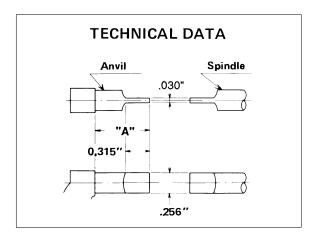

## **Special Features:**

Hammertone blue baked enamel frame.

lands where standard type micro-

meters cannot be applied.

- Microfine graduations on satin chrome finish for easy reading.
- Anvil & spindle hardened & precision ground with microlap finish on ends. Spindle thread is hardened, ground and lapped.
- Positive lever locking clamp.
- Non-rotating spindle.
- Blade thickness = .030"; blade width = .256"; blade penetration = .315"
- Accuracy = .0001" for 0—1", .001mm for 0-25mm
- Wrench included for quick and easy zero adjustment on sleeve.
- Meets or exceeds Federal accuracy specs.
- Price includes fitted case.

| Order No.      | Range    | Graduation | Thimble | Dim."A" |
|----------------|----------|------------|---------|---------|
| Inch Series:   |          |            |         |         |
| 52-246-001     | 0—1"     | .0001"     | Ratchet | .511"   |
| 52-246-002     | 1—2"     | .0001"     | Ratchet | .511"   |
| 52-246-003     | 2—3"     | .0001"     | Ratchet | .511"   |
| 52-246-004     | 3—4"     | .0001"     | Ratchet | .709"   |
| Metric Series: |          |            |         |         |
| 52-246-025     | 0—25mm   | .001mm     | Ratchet | 12.9mm  |
| 52-246-050     | 25—50mm  | .001mm     | Ratchet | 12.9mm  |
| 52-246-075     | 50—75mm  | .001mm     | Ratchet | 12.9mm  |
| 52-246-100     | 75—100mm | .001mm     | Ratchet | 18.0mm  |
|                |          | ·          |         | ·       |