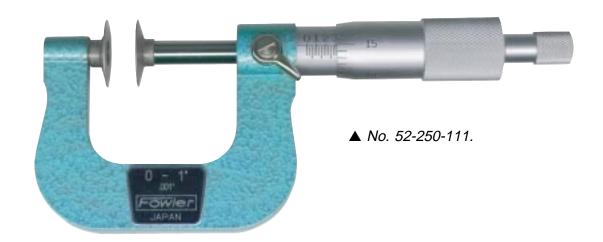

**Fowler Disc Micrometers simplify** measuring thickness of difficult, closely spaced sections, ribs, keys, fins, cutting edges on forming tools, chordal thickness of gear teeth and more. The extra large diameter disc will enter normally inaccessible places such as narrow grooves, slots and recesses.

## **Special Features:**

- Hammertone blue baked enamel frame is tapered for hard-to-get-at places.
- · Anvil and spindle are hardened and precision ground with microlap finish on measuring faces.
- Positive lever locking clamp.
- Quick and easy zero adjustment on sleeve
- Ratchet thimble for repeatability

- Flatness = .00004".
- Accuracy and parallelism: 1" & 2" = .00016"; 3" & 4" = .00024".
- Meets or exceeds Federal accuracy specs.
- Price includes fitted case.

| Order No.      | Range    | Grad. | Dim."A" | Dim."B" | Dim."C" | Dim."D" |
|----------------|----------|-------|---------|---------|---------|---------|
| Inch Series:   |          |       |         |         |         |         |
| 52-250-111     | 0—1"     | .001" | .709"   | .276"   | .020"   | .187"   |
| 52-250-112     | 1—2"     | .001" | .709"   | .276"   | .020"   | .187"   |
| 52-250-113     | 2—3"     | .001" | .787"   | .276"   | .039"   | .187"   |
| 52-250-114     | 3—4"     | .001" | .945"   | .394"   | .039"   | .187"   |
| Metric Series: |          |       |         |         |         |         |
| 52-250-225     | 0—25mm   | .01mm | 18mm    | 7mm     | .5mm    | 4.75mm  |
| 52-250-250     | 25—50mm  | .01mm | 18mm    | 7mm     | .5mm    | 4.75mm  |
| 52-250-400     | 75—100mm | .01mm | 24mm    | 10mm    | 1mm     | 4.75mm  |