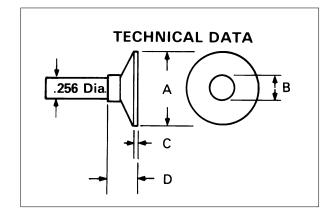

- Flatness = .00004".
- Accuracy and parallelism: 1" & 2" = .00016"; 3" & 4" = .00024".
- Meets or exceeds Federal accuracy specs.
- Price includes fitted case.

| Order No.      | Range    | Grad. | Dim."A" | Dim."B" | Dim."C" | Dim."D" |
|----------------|----------|-------|---------|---------|---------|---------|
| Inch Series:   |          |       |         |         |         |         |
| 52-250-111     | 0—1"     | .001" | .709"   | .276"   | .020"   | .187"   |
| 52-250-112     | 1—2"     | .001" | .709"   | .276"   | .020"   | .187"   |
| 52-250-113     | 2—3"     | .001" | .787"   | .276"   | .039"   | .187"   |
| 52-250-114     | 3—4"     | .001" | .945"   | .394"   | .039"   | .187"   |
| Metric Series: |          |       |         |         |         |         |
| 52-250-225     | 0—25mm   | .01mm | 18mm    | 7mm     | .5mm    | 4.75mm  |
| 52-250-250     | 25—50mm  | .01mm | 18mm    | 7mm     | .5mm    | 4.75mm  |
| 52-250-400     | 75—100mm | .01mm | 24mm    | 10mm    | 1mm     | 4.75mm  |