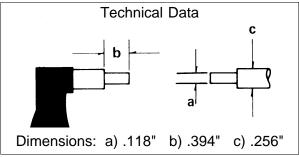

## **Special Features:**

- Hammertone blue baked enamel frame.
- Microfine graduations on satin chrome finish for easy reading.
- Graduations = .0001" or .001mm.
- · Anvil and spindle are hardened and precision ground with microlap finish on measuring faces.
- · Positive lever locking clamp.
- Ratchet stop for exact readings.
- Flatness = .00002".
- Parallelism = .00005".
- Accuracy = .0001".
- Meets or exceeds U.S. Federal specifications for accuracy.
- Price includes fitted case.