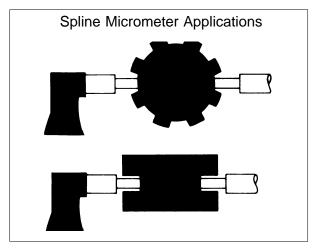

## Fowler Spline Micrometers—Inch & Metric

**Use Fowler Spline Micrometers to** accurately measure recesses, splines and grooves of forming tools. Available in either inch or metric models.