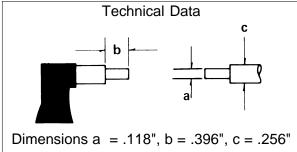

## **Special Features:**

- Hammertone blue baked enamel frame.
- Microfine graduations on satin chrome finish for easy reading.
- Graduations = .0001" or .001mm.
- Anvil and spindle are hardened and precision ground with microlap finish on measuring faces.
- Positive lever locking clamp.
- Ratchet stop for exact readings.
- Flatness = .00002".
- Parallelism = .00005".
- Accuracy = .0001".
- Meets or exceeds Federal accuracy specs.
- Price includes wrench & fitted case.