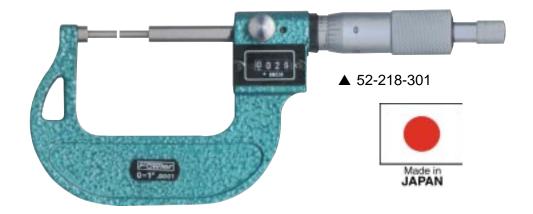

## Digital Spline Micrometers

Fowler's Digital Spline Micrometers offer you the convenience of a digital counter for measuring recesses, splines and grooves of forming tools.

## **Special Features:**

- Hammertone blue baked enamel frame.
- Microfine graduations on satin chrome finish for easy reading.
- Graduations = .0001" or .001mm.
- Anvil and spindle are hardened and precision ground with microlap finish on measuring faces.
- Positive lever locking clamp.
- Ratchet stop for exact readings.
- Flatness = .00002".
- Parallelism = .00005".
- Accuracy = .0001".
- Meets or exceeds Federal accuracy specs.
- Price includes wrench & fitted case.

| Order No.      | Range   | Graduation |  |
|----------------|---------|------------|--|
| Inch Series:   |         |            |  |
| 52-218-301     | 0—1"    | .0001"     |  |
| 52-218-302     | 1—2"    | .0001"     |  |
| Metric Series: |         |            |  |
| 52-218-425     | 0—25mm  | .001mm     |  |
| 52-218-450     | 25—50mm | .001mm     |  |