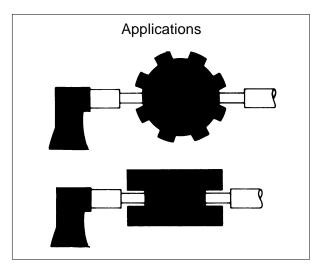

## Digital Spline Micrometers

Fowler's Digital Spline Micrometers offer you the convenience of a digital counter for measuring recesses, splines and grooves of forming tools.