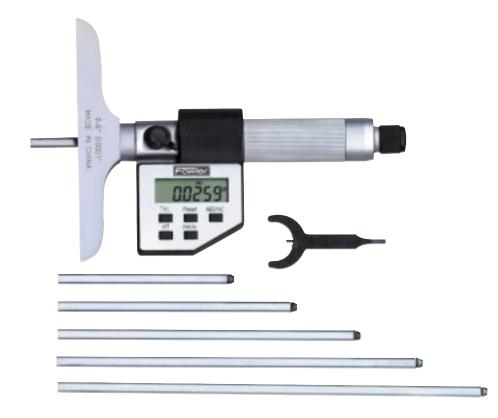

## Electronic Depth Micrometer

Fowler's new Electronic Depth Micrometer offers high quality and versatility. The interchangeable rods are spring loaded making changes easy and quick.

- Absolute/incremental reading allows measurements of the true size or comparison measurements of part to master.
- Spring loaded rods are quickly changed without any disassembly
- Quick-action friction thimble provides easy one-hand operation
- True inch/metric conversion
- Preset mode for reading true size
- Tolerance mode for Go/No-Go measuring
- Resolution .00005"/.001mm
- Large easy to read LCD display
- Spindle lock lever
- 4" base