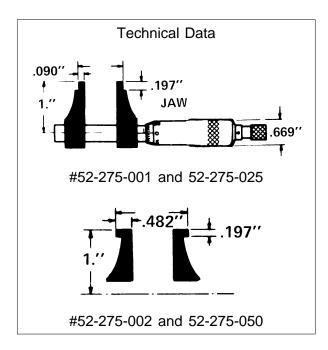

| Order No.      | Range   | Graduation |  |
|----------------|---------|------------|--|
| Inch Series:   |         |            |  |
| 52-275-001     | .2—1"   | .001"      |  |
| 52-275-002     | 1—2"    | .001"      |  |
| Metric Series: |         |            |  |
| 52-275-025     | 5—25mm  | .01mm      |  |
| 52-275-050     | 25—50mm | .01mm      |  |