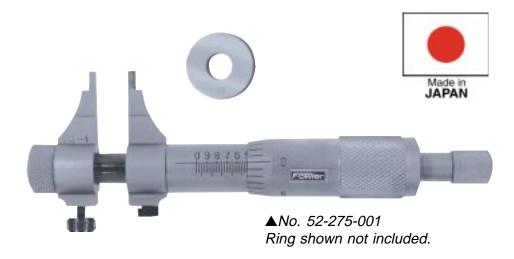

With Fowler Inside Micrometer Calipers, you are assured of smooth operation and stabilized uniform accuracy. The frame is specially designed to enable the micrometer to provide extremely accurate small internal measurements.

| Order No.      | Range   | Graduation |  |
|----------------|---------|------------|--|
| Inch Series:   |         |            |  |
| 52-275-001     | .2—1"   | .001"      |  |
| 52-275-002     | 1—2"    | .001"      |  |
| Metric Series: |         |            |  |
| 52-275-025     | 5—25mm  | .01mm      |  |
| 52-275-050     | 25—50mm | .01mm      |  |