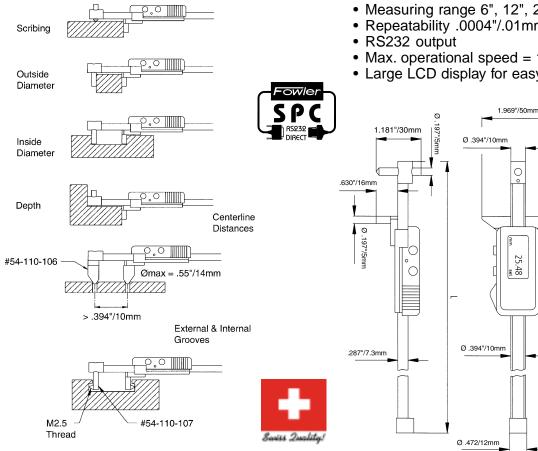

## Calitrace Multi-Purpose Gage

Fowler/Sylvac introduces the new Calitrace multi-purpose gage. The Calitrace has many useful applications including scribing, inside, outside and depth measuring. By adding optional cones the Calitrace can be used for centerline applications. The Calitrace also offers optional groove anvils for internal or external measuring.

- Multi-function measuring device
- .0005"/.01mm resolution
- Measuring range 6", 12", 24"
- Repeatability .0004"/.01mm (±2s)
- Max. operational speed = 1.5 m/sec.
- Large LCD display for easy viewing