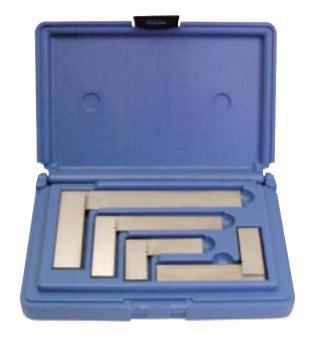

## Steel Square Sets

▲ Steel Square Set #52-428-095

## Special Features-#52-428-095,110

- FEDERAL CLASS II Accuracy.
- 52-428-095 set contains (1) EACH 2", 3" and 5" squares.
- 52-428-100 contains (1) EACH 3", 5" and 8" squares.
- Hardened to Rockwell 55C.
- Beams and blades ground and lapped for parallelism.
- Made from a single piece of fully seasoned tool steel.

| Order No.  | Description                                |
|------------|--------------------------------------------|
| 52-432-246 | 2",3", 4" and 6" Hardened Steel Square Set |
| 52-428-095 | 2", 3" and 5" Hardened Steel Square Set    |
| 52-428-100 | 3", 5" and 8" Hardened Steel Square Set    |