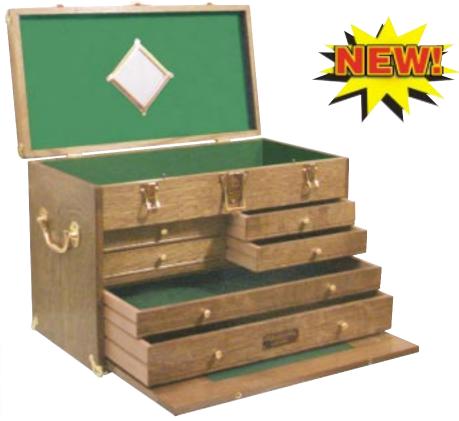

## Signature Series Tool Chest

Introducing Fowler's new signature series tool chest. Made exclusively for Fowler by Gerstner, each chest offers high quality construction and classic style. Carefully selected hardwoods provide a moisture free environment perfect for storing precision tools.

| • | Felt lined drawers and storage        |  |  |
|---|---------------------------------------|--|--|
|   | compartment provide extra protection. |  |  |

- Each drawer is hand shaped, planed and fitted for exact fit.
- Heavy duty brass hardware on corners handles and drawer pulls.
- · Locking front panel.

|                    | Width  | Height | Depth  |
|--------------------|--------|--------|--------|
| Overall Dimensions | 20     | 13 1/2 | 10 1/2 |
| Top Compartment    | 19     | 3      | 9 1/4  |
| 4 Drawers          | 8 1/2  | 1 1/4  | 7 3/4  |
| 1 Drawer           | 18 1/4 | 1 1/4  | 7 3/4  |
| 1 Drawer           | 18 1/4 | 2 1/8  | 7 3/4  |