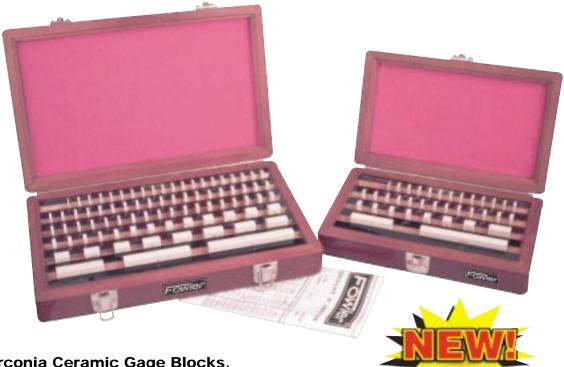

## Zirconia Ceramic Gage Blocks

Zirconia Ceramic Gage Blocks, introduced by Fowler, are available in 36 and 81 piece sets and in three grades. Rectangular in shape, they are constructed of high grade zirconia ceramic, lapped for high accuracy... and very competitively priced with steel gage blocks.

## **Block Sizes Included in Each Set**

36 pcs. in wood case. Consists of:

- Blocks .1001" thru .1009" step of .0001"
- 9 Blocks .101" thru .109" step of .001"
- 9 Blocks .110" thru .190" step of .01"
- 5 Blocks .100" thru .500" step of .1"
- 3 Blocks 1", 2", 4"
- 1 Block .050"

81 pcs. in wood case. Consists of:

- 9 Blocks .1001" thru .1009" step of .0001"
- 49 Blocks .101" thru .149" step of .001"
- 19 Blocks .050" thru .950" step of .050"
- 4 Blocks 1.000" thru 4.000" step of 1.000"