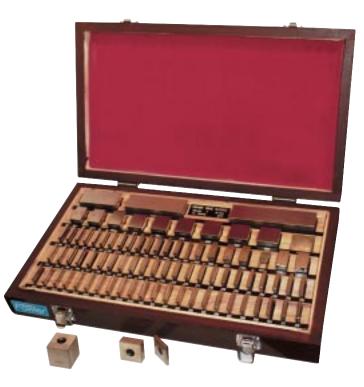

## Square Gage Block Set

Fowler Square Steel Gage Block Sets are manufactured to the same high precision and from the same special steel used in our rectangular sets and conform to Federal Specification GGG-G-15C.

## **Special Features:**

- Sets supplied with certificate of inspection showing deviation for each block.
- All Gage Block Sets include certifications of calibration traceable to the National Institute of Standards and Technology.
- Gage Block Sets are made to special standards to resist corrosion & defacement and are coated when calibrated at the time of final inspection for protection from moisture and foreign matter.
- Surface finish .4 millionths.
- Price includes fitted case.

| - | Order No.  | Federal<br>Grade | Blocks<br>per Set | Blocks included in Each Set                |
|---|------------|------------------|-------------------|--------------------------------------------|
|   | 53-672-028 | 2                | 81                | 9 Blocks .1001" thru .1009" step of .0001" |
|   | 53-672-030 | 3                | 81                | 49 Blocks .101" thru .149" step of .001"   |
|   |            |                  |                   | 19 Blocks .050" thru .950" step of .050"   |
|   |            |                  |                   | 4 Blocks 1.000" thru 4.000" step of 1.000" |
|   | 53-672-024 | 2                | 36                | 1 Block .1005"                             |
|   | 53-672-026 | 3                | 36                | 9 Blocks .1001" thru .1009" step of .0001" |
|   |            |                  |                   | 9 Blocks .101" thru .109" step of .001"    |
|   |            |                  |                   | 9 Blocks .110" thru .190" step of .01"     |
|   |            |                  |                   | 4 Blocks .100", .200", .300" and .500"     |
|   |            |                  |                   | 3 Blocks 1.000", 2.000", 4.000"            |
|   |            |                  |                   | 1 Block .10005"                            |