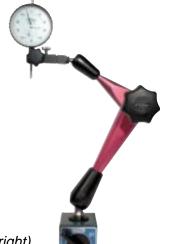

Introducing Fowler's new measuring articulated magnetic bases with central clamping system, on/off switch and fine adjustment

▲ Model #52-588-777 and 52-588-999 (right)

|            | Base Size                                                                                       | Magnetic |        |
|------------|-------------------------------------------------------------------------------------------------|----------|--------|
| Order No.  | WxLxH                                                                                           | Pull     | On/Off |
| 52-588-000 | <sup>5</sup> / <sub>8</sub> x 2 <sup>3</sup> / <sub>8</sub> x 1 <sup>1</sup> / <sub>4</sub> "   | 62 lbs.  | No     |
| 52-588-010 | $1^{3}/_{16} \times 1^{3}/_{16} \times 1^{3}/_{16}$ "                                           | 37 lbs.  | Yes    |
| 52-588-777 | 1 <sup>1</sup> / <sub>4</sub> x 1 <sup>1</sup> / <sub>4</sub> x 1 <sup>1</sup> / <sub>4</sub> " | 38 lbs.  | Yes    |
| 52-588-999 | 2 x 2 <sup>11</sup> / <sub>32</sub> x 11 <sup>3</sup> / <sub>16</sub> "                         | 85 lbs   | Yes    |