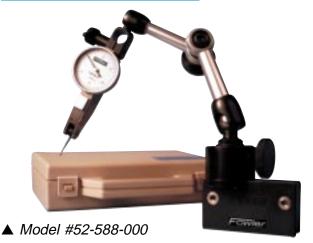

## Flex-Arm Magnetic Base with Indicator Holder

Fowler's indicator holder is a unique three-dimensional system with fine adjustment at the base, allowing fast zeroing.

- Overall length is approximately 4<sup>3</sup>/<sub>4</sub>".
- The central locking mechanism allows for easy set up of gages.
- Accepts all AGD dial indicators and test indicators.
- The powerful magnetic base adheres to flat as well as curved surfaces and is extremely stable.

| Order No.  | Description                                               |  |
|------------|-----------------------------------------------------------|--|
| 52-588-000 | •000 Flex-arm magnetic base with indicator holder         |  |
| 52-588-010 | Flex-arm, push button magnetic base with indicator holder |  |
| 52-588-777 | Strato mini magnetic base with indicator holder           |  |
| 52-588-999 | Strato large magnetic base with indicator holder          |  |