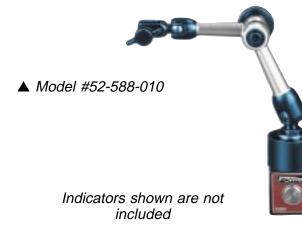

| Order No.  | Description                                               |  |
|------------|-----------------------------------------------------------|--|
| 52-588-000 | •000 Flex-arm magnetic base with indicator holder         |  |
| 52-588-010 | Flex-arm, push button magnetic base with indicator holder |  |
| 52-588-777 | Strato mini magnetic base with indicator holder           |  |
| 52-588-999 | Strato large magnetic base with indicator holder          |  |