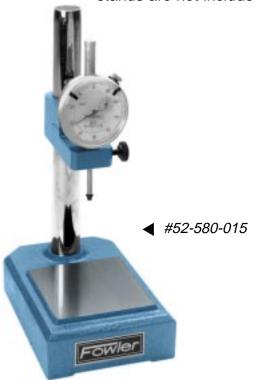

#### Fowler's deluxe Dial Gage Stands holds indicators and probes for thickness and comparator work.

## Features #52-580-015

- Quick positioning and adjustment
- · Zero settings with knob for fine adjustment
- Fine adjustment of 5/32"
- Holds indicators with stems of 3/8" and 8mm.
- Diameter of column is 1"
- Working surface of 3<sup>1</sup>/2" x 3<sup>1</sup>/2"

Indicators shown with stands are not included.