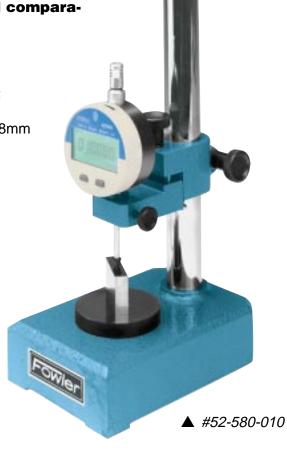

#### Fowler's deluxe Dial Gage Stands holds indicators and probes for thickness and comparator work.

### Features #52-580-010

- Quick positioning and adjustment
- · Zero settings with knob for fine adjustment
- Fine adjustment of 5/32"
- Can hold indicators with stems of 3/8" and 8mm
- Round working surface of 21/4"
- Diameter of column is 1"

Indicators shown with stands are not included.