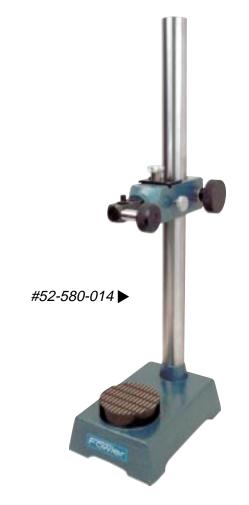

## **Fowler's new High Precision Dial** Gage Stand #52-580-014 is 14" in overall height and is supplied with 2 anvils; flat and serrated.

- Supplied with two 2 <sup>3</sup>/<sub>8</sub>"diameter anvils, flat and serrated
- Quick positioning and adjustment
- Zero settings with knob for fine adjustment
- Fine adjustment of <sup>5</sup>/<sub>32</sub>"
- Total height of column 14"
- · Can hold indicators with stems of 3/8" and 8mm
- Diameter of column .980"

| Order No.  | Description                               |
|------------|-------------------------------------------|
| 52-580-011 | High Precision Dial Gage Stand            |
| 52-580-014 | High Precision Dial Gage Stand w/2 anvils |