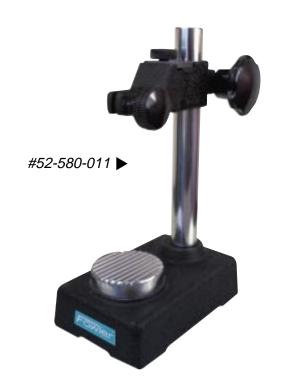

## **Fowler's new High Precision Dial** Gage Stand #52-580-011 is 10" in overall height with a precision serrated anvil.

- · Quick positioning and adjustment
- · Zero settings with knob for fine adjustment
- Fine adjustment of <sup>5</sup>/<sub>32</sub>"
- Total height of column 8"
- · Dial gage stand holds indicators with stems of 3/8" and 8mm
- Round working surface of 2" serrated anvil
- Diameter of column .980"

| Order No.  | Description                               |
|------------|-------------------------------------------|
| 52-580-011 | High Precision Dial Gage Stand            |
| 52-580-014 | High Precision Dial Gage Stand w/2 anvils |