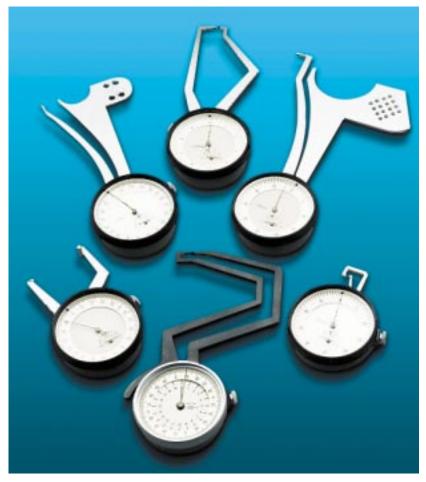

## Special Dial Caliper Gages

When a standard caliper fails to access your required dimensions, Fowler/Bowers will supply special dial calipers to suit unusual measurement problems.

- Many applications require a specific method or contact point or unusual design of leg in order to access the dimension to be measured. Over the years Fowler/Bowers have compiled a vast array of special application calipers with extended measuring ranges, odd shaped legs or special contact anvils.
- With the assistance of component drawings, our technical staff will suggest a unique caliper for your application.
- Specialty calipers are available with a variety of dial gage sensitivities and contact point shapes.

Contact our Sales Staff or Technical Department for more details. 1-800-788-2353