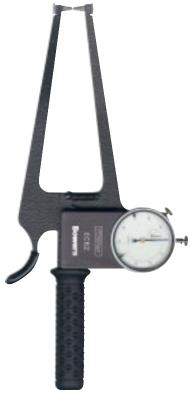

## Special Dial Caliper Gages

When a standard caliper fails to access your required dimensions, Fowler/Bowers will supply special dial calipers to suit unusual measurement problems.

- Many applications require a specific method or contact point or unusual design of leg in order to access the dimension to be measured. Over the years Fowler/Bowers have compiled a vast array of special application calipers with extended measuring ranges, odd shaped legs or special contact anvils.
- With the assistance of component drawings, our technical staff will suggest a unique caliper for your application.
- Specialty calipers are available with a variety of dial gage sensitivities and contact point shapes.

Contact our Sales Staff or Technical Department for more details. 1-800-788-2353