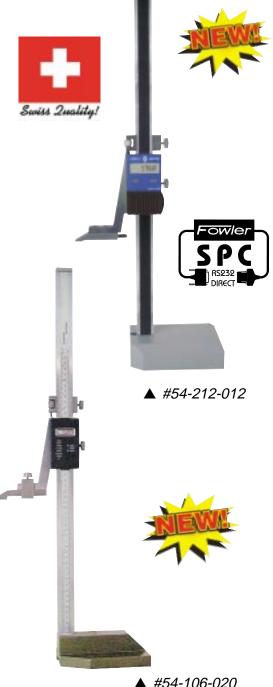

## #54-212-012 and 024 Introducing a new low-cost electronic height gage from Fowler/Sylvac

- Direct RS232 output
- The Sylvac capacitive system is exceptionally fast (60" per second traverse) and is the most reliable and maintenance free system ever created for measurement
- Scale not affected by oil, dust, chips, magnetism, shock, etc.
- True inch/metric conversion
- Range 0-12"/305mm or 0-24"/610mm
- Resolution .0005"/.01mm
- Repeatability .0008"/20µm (±2s)
- Indicator post included on scriber
- Includes indicator clamp
- Base size 2.55" wide X 4.40" length X 1.24" high
- Overall height 15.5"
- Beam thickness .785" X .235"

## #54-106-020 & 040 Introducing new economical height gages that offers high quality, accuracy and durability

- Large base for easy movement
- True inch/metric conversion
- Range 0-20"/500mm
- Resolution .0005"/.01mm
- Repeatability .0008"/.02mm (±2s)
- Deluxe wooden case with reinforced metal edges
- Large base for easy movement
- Large easy to read LCD
- Non-glare chrome reading surface
- Overall height of 54-106-020: 28"
- Beam thickness of 54-106-020: 1.25 X .4"
- Overall height of 54-106-040: 50"
- Beam thickness of 54-106-040: 2 X .625"

▲ #54-106-020

|   | Order No.  | Description                                                        | Accuracy |
|---|------------|--------------------------------------------------------------------|----------|
|   | 54-212-012 | 0—12"/305mm Electronic Height Gage                                 | ±.002"   |
| _ | 54-212-024 | 0—24"/610mm Electronic Height Gage                                 | ±.0025"  |
|   | 54-106-020 | 0—20"/500 mm Electronic Height Gage (no output)                    | ±.0025   |
| _ | 54-106-040 | 0—40"/1000 mm Electronic Height Gage (no output)                   | ±.0035   |
|   | 54-115-333 | <b>33</b> Simplex Computer Connecting Kit (for 54-212 series only) |          |