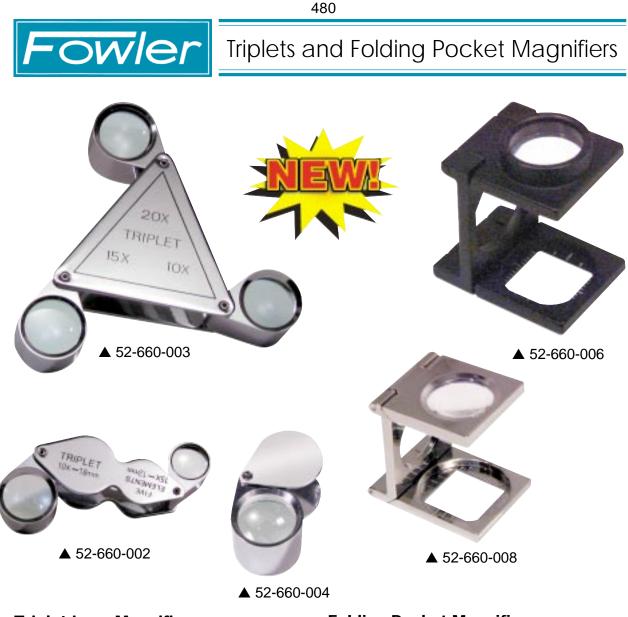

## Triplet Lens Magnifiers: #52-660-002, 003 and 004

- High quality distortion free magnifiers.
- 3 lens triplet construction.
- Polished chrome bodies.
- Lenses are recessed to protect them from damage.
- Optics pivot into body for added protection.
- Includes fitted leather case.

## Folding Pocket Magnifiers: #52-660-006 and 008

- Suitable for visual inspection of circuit boards, prints and surface scratching etc.
- Folds flat for convenient carrying and storing.
- Magnification approximately 2.5X.
- Easy to read 1mm graduated grid on base.
- Includes fitted plastic case.

| - |   |
|---|---|
| _ |   |
| _ |   |
|   | 7 |

| 52-660-002Triplet lens magnifier - 10X and 15X magnifiers52-660-003Triplet lens magnifier - 10X, 15X and 20X magnifiers52-660-004Triplet lens magnifier - 10X magnifier52-660-006Folding 2.5X magnifier with 20mm grid, black anodized | Order No.  | Description                                           |
|----------------------------------------------------------------------------------------------------------------------------------------------------------------------------------------------------------------------------------------|------------|-------------------------------------------------------|
| 52-660-004Triplet lens magnifier - 10X magnifier52-660-006Folding 2.5X magnifier with 20mm grid, black anodized                                                                                                                        | 52-660-002 | Triplet lens magnifier - 10X and 15X magnifiers       |
| 52-660-006 Folding 2.5X magnifier with 20mm grid, black anodized                                                                                                                                                                       | 52-660-003 | Triplet lens magnifier - 10X, 15X and 20X magnifiers  |
|                                                                                                                                                                                                                                        | 52-660-004 | Triplet lens magnifier - 10X magnifier                |
|                                                                                                                                                                                                                                        | 52-660-006 | Folding 2.5X magnifier with 20mm grid, black anodized |
| <b>52-660-008</b> Folding 2.5X magnifier with 15mm grid, chrome plated                                                                                                                                                                 | 52-660-008 | Folding 2.5X magnifier with 15mm grid, chrome plated  |