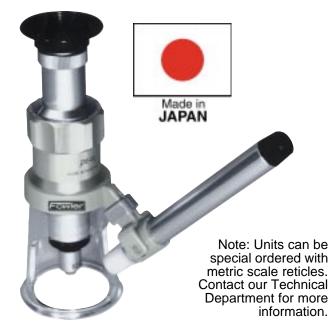

## Measuring Microscopes

## **Special Features:**

- Focus of the eyepiece is highly corrected for chromatic aberration.
- All microscopes are mounted on a selfcontained stand.
- All microscopes include a pen light powered by AA dry cell batteries and a bracket.
- Reticles supplied as standard equipment have fine 90 degree crosshairs.
- Reticle can be rotated within the axis of the instrument and focused for individual eyesight.
- Microscope tubes supplied with a precision rack and pinion for 2-1/2" vertical movement.
- All units include a built-in height/depth scale with .1mm graduations.

|  | Order No.    | Description                                                        | Working Distance      | Field of View  |
|--|--------------|--------------------------------------------------------------------|-----------------------|----------------|
|  | 53-646-087   | Microscope 20X with 90° crosshair                                  | 1.417"(36mm)          | .283"(7.2mm)ø  |
|  |              | reticle, 2X objective & 10X eyepiece.                              |                       |                |
|  | 53-646-089   | Microscope 40X with 90° crosshair                                  | .736"(18.7mm)         | .142"(3.6mm)ø  |
|  |              | reticle, 4X objective & 10X eyepiece.                              |                       |                |
|  | 53-646-091   | Microscope 60X with 90° crosshair                                  | .406"(10.3mm)         | .094"(2.4mm)ø  |
|  |              | reticle, 6X objective & 10X eyepiece.                              |                       |                |
|  | 53-646-096   | Microscope 100X with 90° crosshair                                 | .224"(5.7mm)          | .057"(1.45mm)ø |
|  |              | reticle, 10X objective & 10X eyepiece.                             |                       |                |
|  | 53-646-098   | Microscope 150X with 90° crosshair                                 | .362"(9.2mm)          | .038"(.96mm)ø  |
|  |              | reticle, 15X objective & 10X eyepiece.                             |                       |                |
|  | 53-646-100   | Microscope 200X with 90° crosshair                                 | .264"(6.7mm)          | .028"(.72mm)ø  |
|  |              | reticle, 20X objective & 10X eyepiece.                             |                       |                |
|  | Accessories: |                                                                    |                       |                |
|  | 53-646-026   | 2X achromatic objective for and include                            | ed w/#53-646-087 only | y.             |
|  | 53-646-028   | 4X achromatic objective for #53-646-089 only.                      |                       |                |
|  | 53-646-029   | 6X achromatic objective for and included w/#53-646-091 only.       |                       |                |
|  | 53-646-030   | 10X achromatic objective for and included w/#53-646-096 only.      |                       |                |
|  | 53-646-059   | 10X eyepiece only; included with all microscopes listed above.     |                       |                |
|  | 53-646-060   | .005" scale reticle only for 20X #53-646-087 .                     |                       |                |
|  | 53-646-061   | .002" scale reticle only for 40X #53-646-089.                      |                       |                |
|  | 53-646-062   | .001" scale reticle only for 60X #53-646-091.                      |                       |                |
|  | 53-646-065   | 90 degree crosshair reticle only. Included with above microscopes. |                       |                |
|  | 53-646-066   | .0005" scale reticle only for 100X #53-646-096.                    |                       |                |
|  | 53-646-067   | .0002" scale reticle only for 150X #53-646-098.                    |                       |                |
|  | 53-646-068   | .0001" scale reticle only for 200X #53-6                           | 646-100.              |                |
|  | 53-646-081   | Pen light with bracket. Included with ab                           | ove microscopes.      |                |