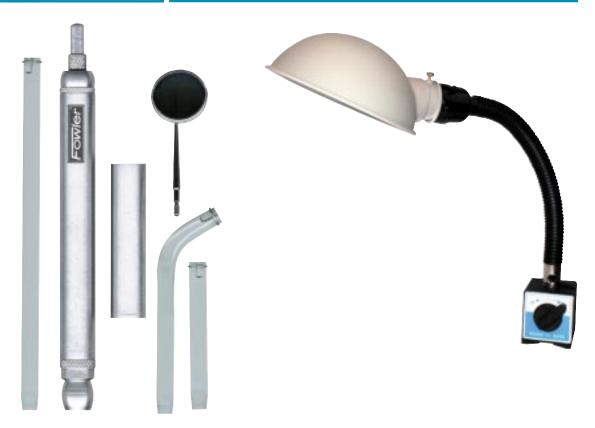

▲ Deep Hole Light #52-270-000.

## Special Features—#52-270-000:

- Deep Hole Light permits viewing in deep holes, around corners, under grooves,
- Includes battery case for 2 penlight batteries and a battery case for one battery for use where space is limited; batteries not included.
- Features a positive switch. Curved and straight light conveying devices place intense illumination at their ends directly on the bottom of the hole being viewed. A small mirror permits viewing in a manner similar to a dentist examining teeth.
- Price includes plastic case.

▲ Magnetic Lamp #52-585-043. (Bulb not included.)

## Special Features—#52-585-043:

- Magnetic Lamp height is 12".
- 85 lb. pull magnet holds lamp firmly in place at all times.
- Flexible arm allows illumination in any direction.
- On/off switch for easy positioning and removal.
- · V-way on base affixes firmly to any round surfaces.
- · Price includes fitted carton.