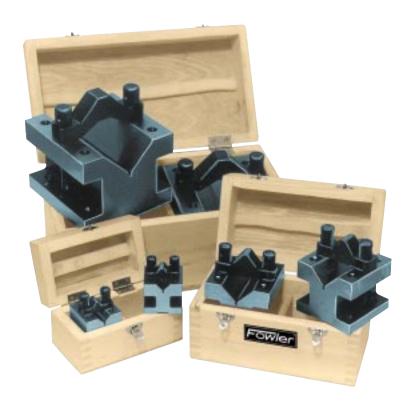

## Precision V-Block Sets

The Fowler Ultra Precision V-Block Set offers a quick, accurate and positive means of holding workpieces for layout, machining, grinding or inspection.

## **Special Features:**

- Two reversible swing-away clamps are provided with each V-Block set.
- V-Blocks are made of tool steel completely hardened and ground.
- This versatile clamp, plus the unique offset hole pattern in the top of the V-Block, offers a large variety of clamping possibilities.
- Side slots allow easy clamping to almost any work surface.
- All V-Blocks are square, parallel and centered within .0002".
- Price includes a fitted wood case.

|  |            | 90 degree V-Block Dimensions |                    |                     | Capacity Range     |                     |
|--|------------|------------------------------|--------------------|---------------------|--------------------|---------------------|
|  | Order No.  | Length                       | Width              | Height              | Min.               | Max.                |
|  | 52-475-001 | 1 <sup>3</sup> /8"           | 1 <sup>3</sup> /8" | 1 <sup>3</sup> /16" | <sup>1</sup> /8"   | <sup>19</sup> /32"  |
|  | 52-475-002 | 2 <sup>3</sup> /8"           | 2 <sup>3</sup> /8" | 2"                  | <sup>13</sup> /64" | 1 <sup>3</sup> /8"  |
|  | 52-475-003 | 4 <sup>1</sup> /8"           | 4 <sup>1</sup> /8" | 3 <sup>1</sup> /16" | <sup>9</sup> /32"  | 2 <sup>9</sup> /16" |