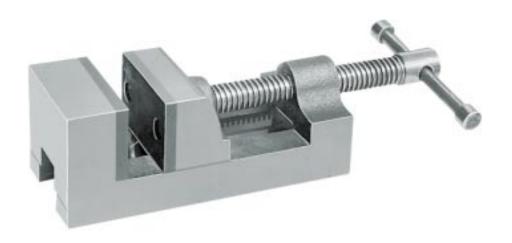

## **Drill Press Vise**

## **Drill Press Vise Features:**

- The Drill Press Vise is machined on top, bottom, two sides and on the front end.
- Can be used horizontally, vertically or on its side for turning.
- Features one grooved and one plain replaceable jaw.
- Accurate for machining and assembling.
- High tensile iron casting.
- Price includes fitted carton.

| Γ  |     |
|----|-----|
| ı  | = 1 |
| L  | _   |
| 10 |     |

|                  | Width              | Height             | Maximum            |                    |        |
|------------------|--------------------|--------------------|--------------------|--------------------|--------|
| Order No.        | of Jaws            | of Jaws            | Opening            | Length             | Weight |
| Drill Press Vise |                    |                    |                    |                    |        |
| 57-212-000       | 2 <sup>5</sup> /8" | 1 <sup>3</sup> /5" | 2 <sup>5</sup> /8" | 8 <sup>2</sup> /5" | 6 lbs. |