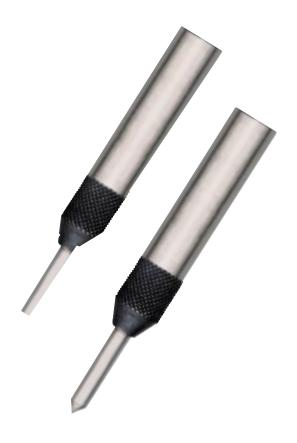

▲ Micro Tap Guide #52-490-100

## Special Features—#52-490-100:

- The Micro Tap Guide is knurled for easy handling. Hardened shank diameter=1/2".
- Hardened tension pin diameter=3/16".
- Incorporates the use of an adjustable tension spring.
- · Reversible tension pin for male and female hole centering of tap.
- Micro Tap Guide ensures you start every tap or reamer straight.
- A handy accessory for any machinist.
- Price includes fitted case.

| Order No.       | Description                               |  |
|-----------------|-------------------------------------------|--|
| Micro Tap Guide |                                           |  |
| 52-490-100      | Micro Tap Guide with reversible pin.      |  |
| Center Finder   |                                           |  |
| 52-577-100      | Center Finder with <sup>3</sup> /8" shank |  |