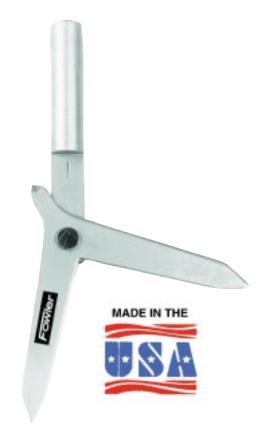

## Center Finder—#52-577-100

- Quickly and accurately locates the center on round workpieces.
- · Satin chrome finish.
- Place tool in drill chuck or collet and line up the pointer with line scribed on shaft.
- .375" mounting shank.

| Order No.       | Description                               |  |
|-----------------|-------------------------------------------|--|
| Micro Tap Guide |                                           |  |
| 52-490-100      | Micro Tap Guide with reversible pin.      |  |
| Center Finder   |                                           |  |
| 52-577-100      | Center Finder with <sup>3</sup> /8" shank |  |