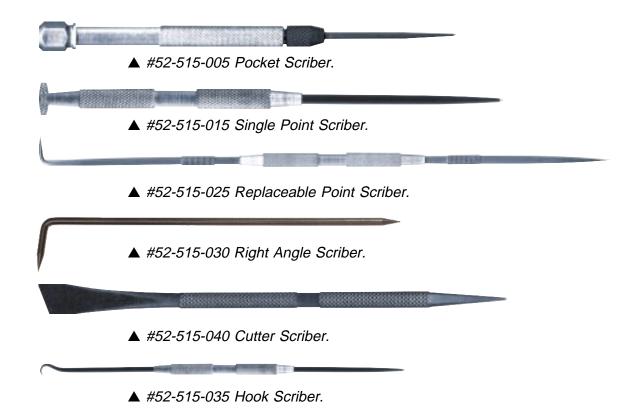

## **Special Features:**

- Pocket Scriber #52-515-005 with aluminum knurled steel tubing body. Chuck holds hardened tempered scriber point which is removable and replaceable.
- Single Point Scriber #52-515-015 has a fine quality steel blade with fully hardened point. Chrome finished with knurled handle.
- Replaceable Point Scriber #52-515-025 also has a fine quality steel blade with fully hardened points. Hook point on opposite end. Chrome finished with knurled handle. Replaceable points.
- Right Angle Scriber #52-515-030 has fine quality steel hardened points. Right angle scriber with black oxidized finish.
- Hook Scriber #52-515-035 features a fine quality steel blade with fully hardened points. The hook point is on the opposite end. It is also chrome finished with a knurled handle.
- Cutter Scriber #52-515-040 consists of a fine quality knurled steel handle with fully hardened point and blade.

| Order No.  | Description               | Overall Length     |
|------------|---------------------------|--------------------|
| 52-515-005 | Pocket Scriber            | 5 <sup>7</sup> /8" |
| 52-515-015 | Single Point Scriber      | 5"                 |
| 52-515-025 | Replaceable Point Scriber | 8 <sup>1</sup> /2" |
| 52-515-030 | Right Angle Scriber       | 6 <sup>3</sup> /4" |
| 52-515-035 | Hook Scriber              | 8"                 |
| 52-515-040 | Cutter Scriber            | 6 <sup>1</sup> /2" |
|            |                           |                    |