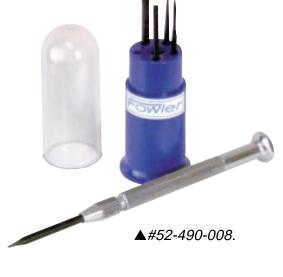

## **Special Features:**

- Blades hardened and tempered with a black parkerized finish.
- Made of nickel chrome molybdenum steel.
- Chrome plated steel handles.
- Price includes case.

**▲**#52-490-007.