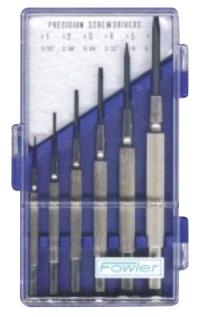

## Jeweler Screwdrivers

▲#52-490-005

**▲**#52-490-009

Jewelers' miniature screwdrivers feature a finger support swiveling head that can be held and rotated for precise control while removing and tightening screws.

## **Special Features:**

- Blades hardened and tempered with a black parkerized finish.
- Made of nickel chrome molybdenum steel.
- Chrome plated steel handles.
- Price includes case.

**▲**#52-490-007.