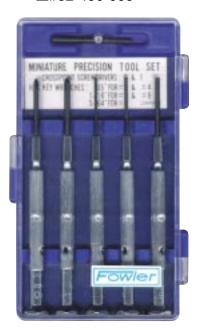

## Jeweler Screwdrivers

▲#52-490-005

**▲**#52-490-009

Jewelers' miniature screwdrivers feature a finger support swiveling head that can be held and rotated for precise control while removing and tightening screws.

## **Special Features:**

- Blades hardened and tempered with a black parkerized finish.
- Made of nickel chrome molybdenum steel.
- Chrome plated steel handles.
- Price includes case.

**▲**#52-490-007.