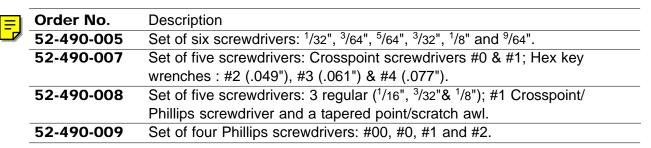

## Jeweler Screwdrivers

▲#52-490-005

**▲**#52-490-009

Jewelers' miniature screwdrivers feature a finger support swiveling head that can be held and rotated for precise control while removing and tightening screws.

## **Special Features:**

- Blades hardened and tempered with a black parkerized finish.
- Made of nickel chrome molybdenum steel.
- Chrome plated steel handles.
- Price includes case.

**▲**#52-490-007.