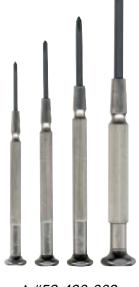

## Jeweler Screwdrivers

▲#52-490-005

**▲**#52-490-009

Jewelers' miniature screwdrivers feature a finger support swiveling head that can be held and rotated for precise control while removing and tightening screws.