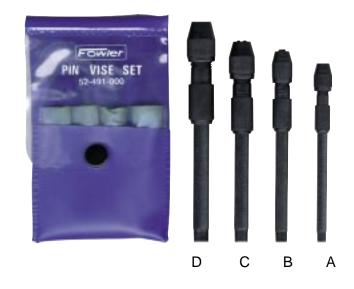

Pin Vise Set-#52-491-000

- Fowler's new Pin Vise Set includes 4 vises for holding pin gages and wires.
- Housing of black nitrate anodized, corrosion resistant finish with knurled bands.
- Capacity 0—159".
- Includes convenient plastic case.

## Capacity

A 0—.042"

B .01—.057"

C .04—.102"

D .10-.159"

| Order No.       | Description                               |             |            |
|-----------------|-------------------------------------------|-------------|------------|
| Pin Vise Set    |                                           |             |            |
| 52-491-000      | Pine Vise Set. 4 pieces. Capacity 0—.159" |             |            |
| Parallel Clamps |                                           | Jaw Opening | Jaw Length |
| 52-465-005      | Parallel Clamp                            | 1"          | 2"         |
| 52-465-010      | Parallel Clamp                            | 1-5/8"      | 3"         |
| 52-465-015      | Parallel Clamp                            | 2"          | 4"         |
| 52-465-020      | Parallel Clamp                            | 3-1/2"      | 5"         |
| 52-465-025      | Parallel Clamp                            | 4-1/2"      | 6"         |
| 52-465-030      | Parallel Clamp                            | 6"          | 8"         |