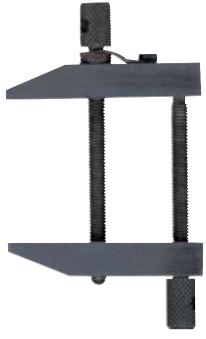

## Parallel Clamps & Pin Vises

▲ Parallel Clamps #52-465 Series.

## Special Features—#52-465 Series:

- Fowler's Parallel Clamps are designed for maximum strength and rigidity.
- Useful for holding work together in tapping and drilling and on various machine set-ups.
- Clamps are equipped with spring clip and retaining ring.
- Ends of jaws are chamfered.
- · Case hardened steel finish.
- Screw heads are drilled, allowing use of pin for tightening.