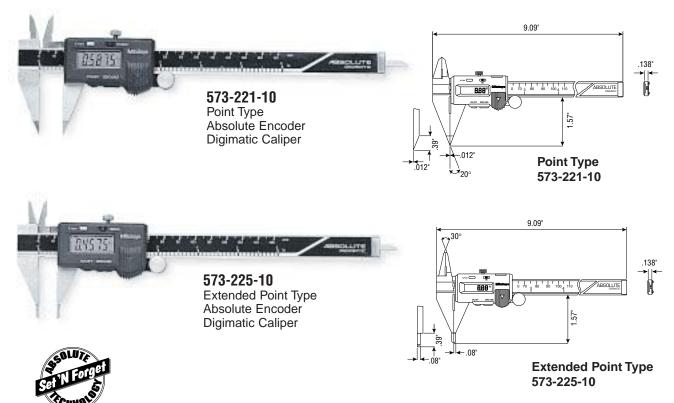

## **Digimatic Point Calipers with Absolute Encoder**

Series 573

making many previously difficult outside measurements

Digimatic models now feature Mitutoyo's exclusive

far easier to obtain.

Absolute encoder.

Shallow planes and similar dimensions can be accurately measured with MITUTOYO Point and Extended Point Calipers.

The narrow tip jaws fit into very small grooves and tracks,

### **Digimatic Point Calipers with Absolute Encoder**

Inch/Metric (with SPC output)

|            |                 | LCD              |          |  |
|------------|-----------------|------------------|----------|--|
| Order No.  | Range           | Resolution       | Accuracy |  |
| 573-221-10 | 0–6"<br>0–150mm | .0005"<br>0.01mm | ±.001"   |  |
| 573-225-10 | 0–6"<br>0–150mm | .0005"<br>0.01mm | ±.001"   |  |