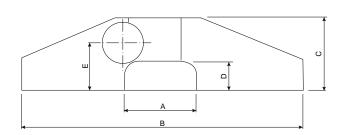

## **Features**

- For 4", 6", 8" and 12" MITUTOYO Vernier, Dial and Digimatic Calipers.
- Choice of 3" or 4" base length for 6" and 8" models.
- Finely ground base surface and secure locking clamp.

| Order No. | Length | Description               | Α     | В  | С     | D    | Ε    |
|-----------|--------|---------------------------|-------|----|-------|------|------|
| 050083    | 3"     | For 4", 6" &<br>8" models | .98"  | 3" | .96"  | .35" | .63" |
| 050084    | 4"     | For 4", 6" &<br>8" models | .98"  | 4" | .96"  | .35" | .63" |
| 050085    | 5"     | For 12"<br>models only    | 1.18" | 5" | 1.12" | .45" | .79" |

All measurements in inches.