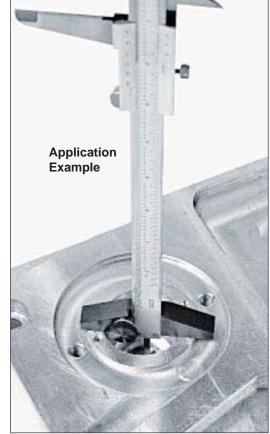

## **Calipers Depth Base Attachment**

## **Features**

- For 4", 6", 8" and 12" MITUTOYO Vernier, Dial and Digimatic Calipers.
- Choice of 3" or 4" base length for 6" and 8" models.
- Finely ground base surface and secure locking clamp.

| Order No. | Length | Description               | Α     | В  | С     | D    | Ε    |
|-----------|--------|---------------------------|-------|----|-------|------|------|
| 050083    | 3"     | For 4", 6" &<br>8" models | .98"  | 3" | .96"  | .35" | .63" |
| 050084    | 4"     | For 4", 6" &<br>8" models | .98"  | 4" | .96"  | .35" | .63" |
| 050085    | 5"     | For 12"<br>models only    | 1.18" | 5" | 1.12" | .45" | .79" |