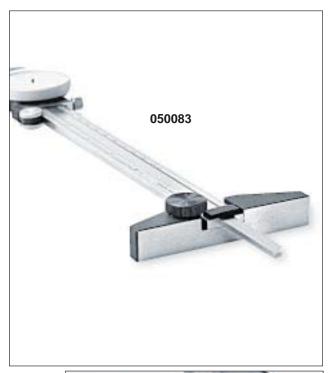

## **Calipers Depth Base Attachment**

## **Features**

- For 4", 6", 8" and 12" MITUTOYO Vernier, Dial and Digimatic Calipers.
- Choice of 3" or 4" base length for 6" and 8" models.
- Finely ground base surface and secure locking clamp.

| Order No. | Length | Description               | Α     | В  | С     | D    | Ε    |
|-----------|--------|---------------------------|-------|----|-------|------|------|
| 050083    | 3"     | For 4", 6" &<br>8" models | .98"  | 3" | .96"  | .35" | .63" |
| 050084    | 4"     | For 4", 6" &<br>8" models | .98"  | 4" | .96"  | .35" | .63" |
| 050085    | 5"     | For 12"<br>models only    | 1.18" | 5" | 1.12" | .45" | .79" |