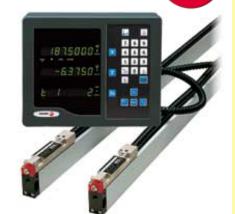

## **Summit Machine Tool Manufacturing Corp**

install a 2-axis Fagor Digital Readout