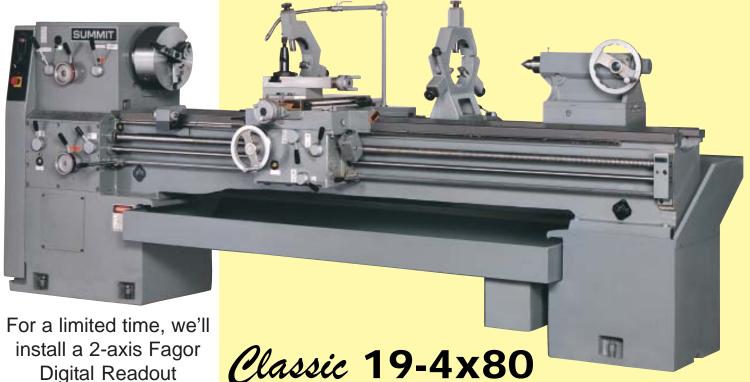

## **Summit Machine Tool Manufacturing Corp**

install a 2-axis Fagor Digital Readout

## **Precision Engine Lathe**

- Huge 4 1/8" spindle hole / standard D1-8 camlock
- 12 spindle speeds from 22 to 1500 RPM
- Quick change gearbox for American, Metric, Module or Diametrical threads
- Cuts most American and metric threads without change gears
- Cuts 11½, 13 & 27 API threads without change gears
- Tool steel induction hardened and ground bedways
- Large capacity steady rest
- Front pull out chip pan
- American designed and European manufactured